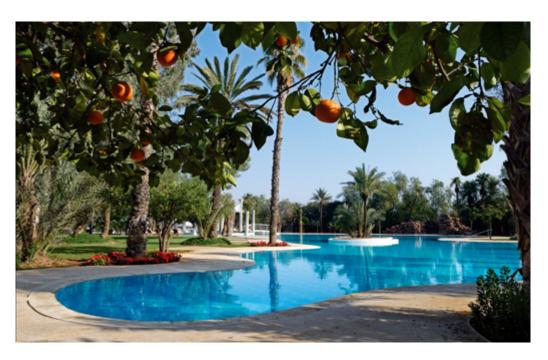

# SPORTS & LEISURE

- 2 Spas & the Dior Institut
- Outside heated swimming pool
- Clay tennis court
- Cardio training gym
- Fitness
- Jogging
- Casino
- Night-club

# **PALACE**

At your doorstep, the pool spreads its turquoise waters over 2400 sqm, of which 300 sqm remain heated all winter long.