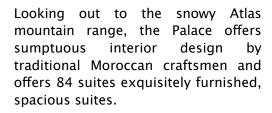

# **PALACE**

At your doorstep, the pool spreads its turquoise waters over 2400 sqm, of which 300 sqm remain heated all winter long.

# AT YOUR DISPOSAL

- Clef d'Or concierge service for any and all your requirements
- Large dressing table and personal safe suitable for laptops
- Mini-bar
- Broadband Wifi
- Satellite TV
- Landline phone with direct connection (3 extensions: room, living room and bathroom)
- Separate radiator heating and cold air conditioning

- King size bedding (79x87 in)
- Desk & dining table
- Large bathroom (160 to 220 sqft) furnished in marble and tadelakt
- Heated towel rail
- Balcony with teak furniture
- Free access to hydrotherapy course & Oriental Thermae<sup>®</sup> in the Es Saadi Palace Spa