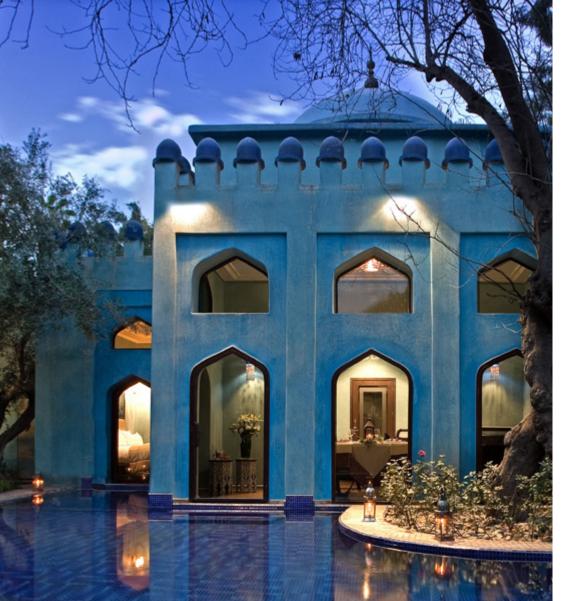

# **VILLAS**

Set in the gardens like gems in a greenery casing, each villa offers its own garden and private heated swimming pool. Each villa is different and surprises first comers with their generous volume and unique Orient-inspired architecture. 24/7 butler service available. Villas can also host events.

# AT YOUR DISPOSAL

- 110 to 260 sqm of floor surface (1.200 to 2.800 sqft)
- 400 to 1.200 sqm of grounds (4.300 to 13.000 sqft)
- Private garden with trees and exotic plants
- Private heated pool (28°C / 82°F average)
- One or two ensuite bedrooms
- Jacuzzi and separate shower
- King size (2m x 2.10m or 79' x 83')
- Store personal effects (arrival and departure)
- Dressing table
- Electric, chauffeur driven car available