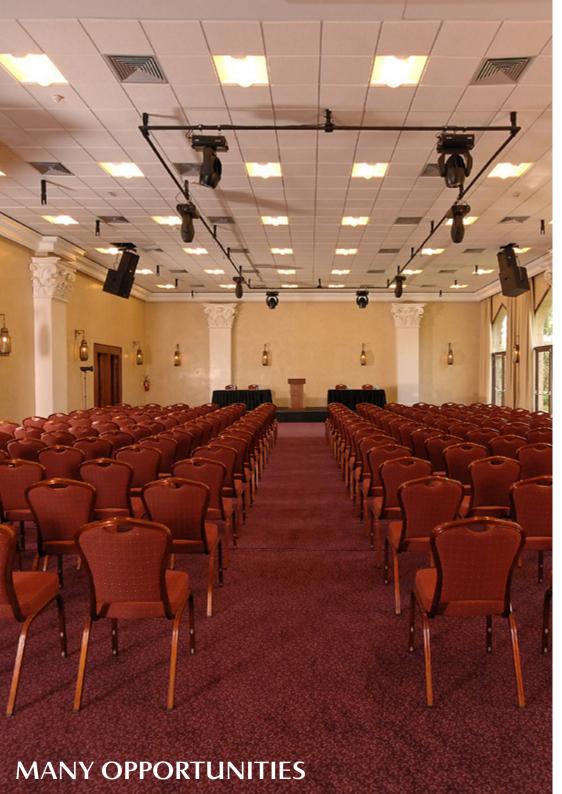

# RECEPTIONS & SEMINARS MICE VENUES

The Es Saadi Marrakech Resort boasts 9 function venues ranging from the intimate 10 seat meeting room to a grand 500 seat auditorium for all your needs.