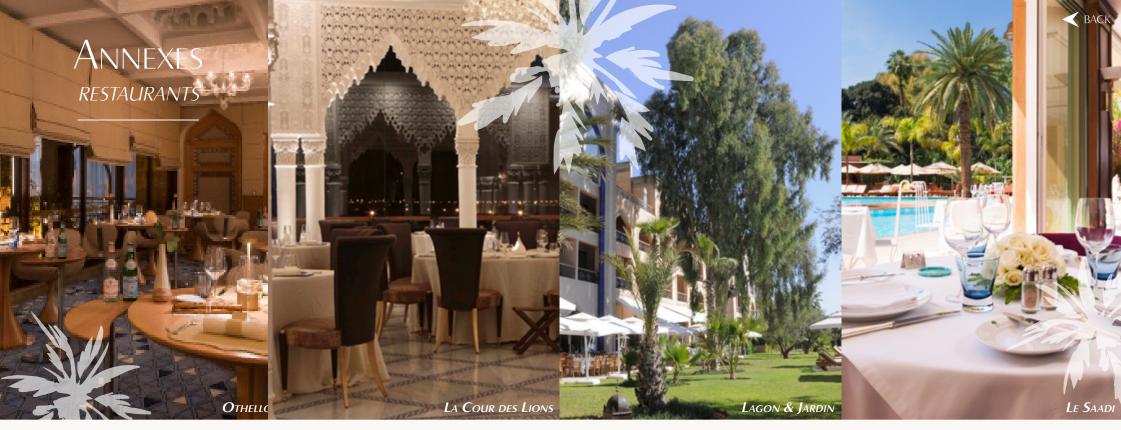

# **RESTAURANTS**

|                      | LA COUR<br>DES LIONS                                    | Lagon & Jardin                                         | Le Saadi                       | Autour<br>de la Piscine        | Jardin d'Hiver                 | EPICURIEN                     | Estrade<br>Gourmande                   | Отнешо                  |
|----------------------|---------------------------------------------------------|--------------------------------------------------------|--------------------------------|--------------------------------|--------------------------------|-------------------------------|----------------------------------------|-------------------------|
| Surface in sqm       | 575 inside<br>+ 98 patio                                | 412 inside<br>+ 225 patio                              | 430 inside<br>+ 110 patio      | 1 255                          | 128 inside<br>+ 350 patio      | 157 inside<br>+ 95 patio      | 57                                     | 40                      |
| Surface in sqft      | 6.200 inside<br>+ 1.054 patio                           | 4.434 inside<br>+ 2.421 patio                          | 4.628 inside<br>+ 1.184 patio  | 13.508                         | 1.377 inside<br>+ 3.767 patio  | 1.689 inside<br>+ 1.022 patio | 613                                    | 430                     |
| Location             | Palace, Koutoubia<br>building,<br>3 <sup>rd</sup> floor | Palace, Koutoubia<br>building,<br>ground floor gardens | Hotel,<br>ground floor gardens | Hotel,<br>ground floor gardens | Hotel,<br>ground floor gardens | Casino<br>de Marrakech        | Casino<br>de Marrakech,<br>games floor | Palace,<br>ground floor |
| Style                | Creative & Traditional<br>Moroccan Cuisine              | Mediterranean<br>Brasserie                             | French Cuisine                 | Snack Bar                      | Breakfast Buffet               | Bistrot Cuisine               | Late night Dining                      | Venetian Cuisine        |
| Seats                | 80 inside<br>40 patio                                   | 150 inside<br>90 patio                                 | 120 inside<br>90 patio         | 70                             | 80                             | 100 inside<br>150 patio       | 30                                     | 20                      |
| Cocktail<br>Capacity | 150                                                     | 200 inside<br>150 patio                                | -                              | 100                            | 120                            | 150                           | 50                                     | -                       |