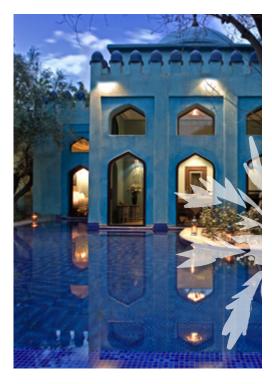

# **PALACE**

At your doorstep, the pool spreads its turquoise waters over 2400 sqm, of which 300 sqm remain heated all winter long.