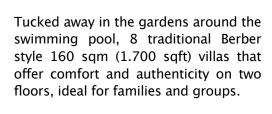

# **VILLAS**

Set in the gardens like gems in a greenery casing, each villa offers its own garden and private heated swimming pool. Each villa is different and surprises first comers with their generous volume and unique Orient-inspired architecture. 24/7 butler service available. Villas can also host events.

# AT YOUR DISPOSAL

- 110 to 260 sqm of floor surface (1.200 to 2.800 sqft)
- 400 to 1.200 sqm of grounds (4.300 to 13.000 sqft)
- Private garden with trees and exotic plants
- Private heated pool (28°C / 82°F average)
- One or two ensuite bedrooms
- Jacuzzi and separate shower
- King size (2m x 2.10m or 79' x 83')
- Store personal effects (arrival and departure)
- Dressing table
- Electric, chauffeur driven car available