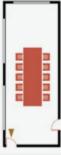

ALEXANDER HALL

Warda Hall

ROTUNDA

JAMIL HALL

YASMINE HALL

Alexander Hall boasts big bay windows overlooking the gardens and can be separated in two rooms.

Description So called because this is Large, ground floor A breakout room with where Oliver Stone edited conference room with garden views close to his eponymous film, the direct access to the the Alexander Hall. Gardens.

Large, ground floor A conference & meeting conference room with direct access to the pool Gardens

Plan

|                     | . —                                                 | 1000                                       |                                            |                                            |                                |  |
|---------------------|-----------------------------------------------------|--------------------------------------------|--------------------------------------------|--------------------------------------------|--------------------------------|--|
| Location            | In the Conference<br>Center (1 <sup>st</sup> floor) | In the Conference<br>Center (ground floor) | In the Conference<br>Center (ground floor) | In the Conference<br>Center (ground floor) | In the Hotel<br>(ground floor) |  |
| Close to            | Warda Hall, Rotunda,<br>Jamil Hall                  | Alexander Hall,<br>Rotunda, Jamil Hall     | Alexander Hall,<br>Warda Hall              | Alexander Hall,<br>Warda Hall              | -                              |  |
| Area (m²)           | 180                                                 | 95                                         | 40                                         | 140                                        | 50                             |  |
| Area (sq.ft.)       | 1.940                                               | 1.025                                      | 430                                        | 1.510                                      | 540                            |  |
| Ceiling Height (m)  | 4                                                   | 4                                          | 4                                          | 4.9                                        | 2.7                            |  |
| Ceiling Height (ft) | 13                                                  | 13                                         | 13                                         | 16                                         | 8.9                            |  |
| Dimensions (m)      | 19.5x9.5                                            | 13x7                                       | 9.5×5                                      | 16.5×8.5                                   | 7x6.5                          |  |
| Dimensions (ft)     | 64x31                                               | 42x23                                      | 31x16                                      | 54x28                                      | 23x21                          |  |
| Theater             | 180                                                 | 100                                        | 24                                         | 100                                        | 40                             |  |
| Classroom           | 120                                                 | 50                                         | -                                          | 50                                         | 15                             |  |
| U-Shape             | 80                                                  | 50                                         | -                                          | 50                                         | 20                             |  |
| Boardroom           | 80                                                  | 30                                         | -                                          | 50                                         | -                              |  |
| Banquet             | 120                                                 | 80                                         | 20                                         | 80                                         | -                              |  |
| Cocktai             | 200                                                 | 100                                        | 30                                         | 120                                        | 50                             |  |
|                     |                                                     |                                            |                                            |                                            |                                |  |