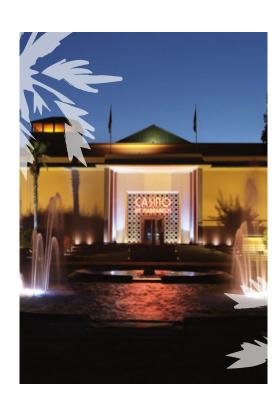

# ENTERTAINMENT THE "CASINO DE MARRAKECH"

Opened in 1952, set in the Es Saadi gardens, the "Casino de Marrakech" was one of the first casinos opened in Africa. Completely renovated in 2011, it boasts the latest generation tables (roulette, black jack, poker) and slots machines. The "Casino de Marrakech" is also worldwide famous for its poker events such as the Marrakech Poker Open or World Poker Tour.