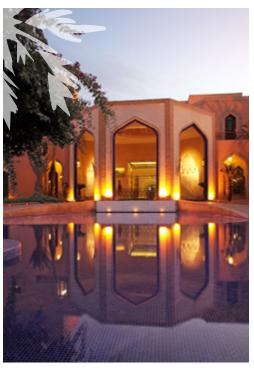

# **PALACE**

At your doorstep, the pool spreads its turquoise waters over 2400 sqm, of which 300 sqm remain heated all winter long.