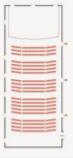

### TERRACE OF THE PALACE SPA

Description The Jean Bauchet Hall is completely modular and equipped with the latest sound and light technology. A fully functional theatre pit, dressing rooms and sets provide for every conceivable extravaganza. The Jean Bauchet Hall overlooks the gardens and be divided in two rooms.

Plan

| Location            | In the Palace (ground floor) | In the Palace (1st floor)       | In the Palace (1st floor)        | In the Palace Spa (3 <sup>rd</sup> floor) |
|---------------------|------------------------------|---------------------------------|----------------------------------|-------------------------------------------|
| Close to            | Jury Hall, Domes Hall        | Jury Hall,<br>Jean Bauchet Hall | Jean Bauchet Hall,<br>Domes Hall | Domes Hall                                |
| Area (m²)           | 520                          | 120                             | 70                               | 1056                                      |
| Area (sq.ft.)       | 5.6                          | 1.29                            | 755                              | 11.366                                    |
| Ceiling Height (m)  | 5.4                          | 3.7                             | 3.7                              | -                                         |
| Ceiling Height (ft) | 17.7                         | 12                              | 12                               | -                                         |
| Dimensions (m)      | 36×14.5                      | 13x9                            | 9x9                              | 46x33                                     |
| Dimensions (ft)     | 118×47                       | 42x29                           | 29x29                            | 150×108                                   |
| Theater             | 500                          | 70                              | 30                               | -                                         |
| Classroom           | 100                          | 30                              | 15                               | -                                         |
| U-Shape             | 50                           | 30                              | 15                               | -                                         |
| Boardroom           | 40                           | 20                              | 15                               | <del>-</del>                              |
| Banquet             | 400                          | 50                              | <del>-</del>                     | -                                         |
| Cocktail            | 1000                         | 100                             | 40                               | 600                                       |