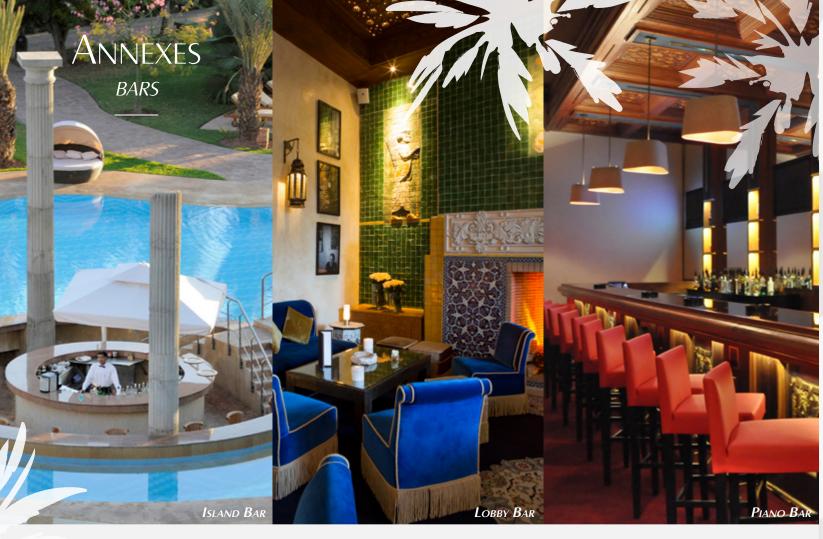

# **BARS & NIGHTCLUB**

**THEATRO NIGHTCLUB** 

Palace

Hotel

8 Restaurants

5 Bars, 1 Nightclub

Best Nightclub in Morocco

JEAN BAUCHET HALL

|                      | Island Bar                              | Piano Bar                      | Fan Zone            | EPICURIEN                     | Lobby Bar     |
|----------------------|-----------------------------------------|--------------------------------|---------------------|-------------------------------|---------------|
| Surface in sqm       | 155                                     | 158                            | 145                 | 157 inside<br>+ 95 patio      | 78            |
| Surface in sqft      | 1.668                                   | 1.700                          | 1.560               | 1.689 inside<br>+ 1.022 patio | 840           |
| Location             | Palace, atoll in the centre of the pool | Hotel,<br>ground floor gardens | Casino de Marrakech | Casino de Marrakech           | Palace, Lobby |
| Cocktail<br>Capacity | 20                                      | 60                             | -                   | 100                           | 70            |