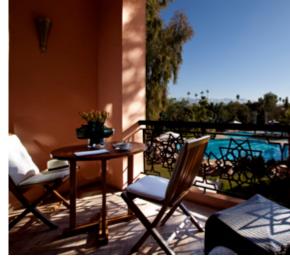

# **PALACE**

At your doorstep, the pool spreads its turquoise waters over 2400 sqm, of which 300 sqm remain heated all winter long.