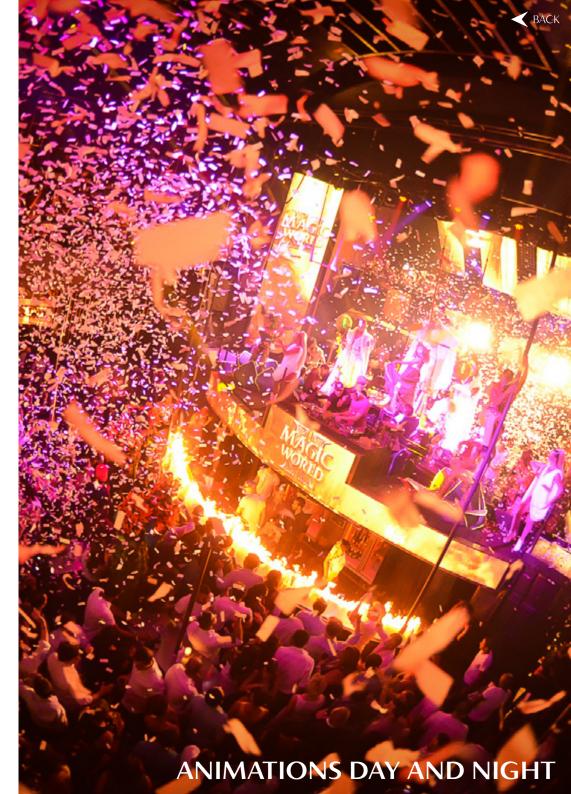

# ENTERTAINMENT THE "CASINO DE MARRAKECH"

Opened in 1952, set in the Es Saadi gardens, the "Casino de Marrakech" was one of the first casinos opened in Africa. Completely renovated in 2011, it boasts the latest generation tables (roulette, black jack, poker) and slots machines. The "Casino de Marrakech" is also worldwide famous for its poker events such as the Marrakech Poker Open or World Poker Tour.

# ENTERTAINMENT BARS & NIGHTCLUBBING

Two of Marrakesh's most famous night spots, the Epicurien and the TheatrO Night Club, are in the Es Saadi Marrakech Resort. By day, enjoy house cocktails and nibbles at the Island bar set in the middle of the Es Saadi Palace pool.

In the Es Saadi Hotel, retro chic experience at the Piano Bar.
All bars can be booked for private events.

From 8pm, the Fan Zone, a sports bar, broadcasts the biggest sports events on five giant screens.

- The different places can be privatized upon request.
- Choice of entertainments, artists and performers for your evening and night