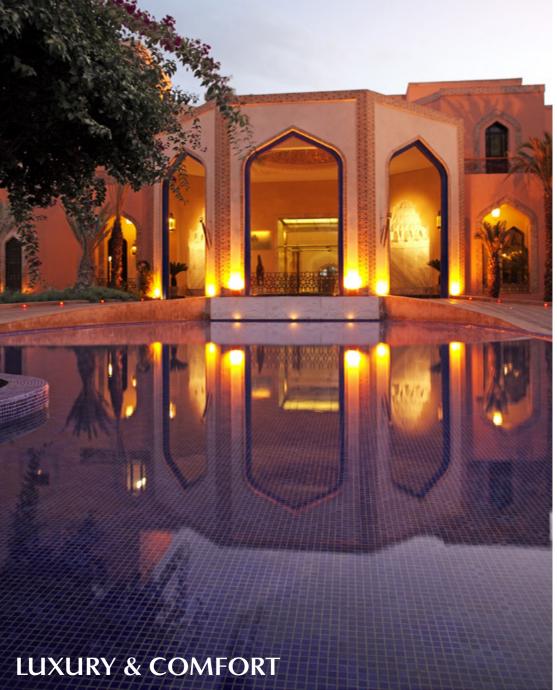

# **PALACE**

At your doorstep, the pool spreads its turquoise waters over 2400 sqm, of which 300 sqm remain heated all winter long.