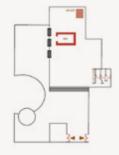

This meeting room opens onto a large outside patio balcony, ideal for coffee breaks.

This meeting room is called the Jury Hall in honour of the Marrakech Film Festival jury who convenes here to deliberate. It offers the best view of the Es Saadi Gardens and boasts a separate office, a bathroom and separate men night. and women's toilets. Communicating with a suite.

Plan

| Location            | In the Palace (ground floor) | In the Palace (1st floor)       | In the Palace (1st floor)        | In the Palace Spa (3 <sup>rd</sup> floor) |
|---------------------|------------------------------|---------------------------------|----------------------------------|-------------------------------------------|
| Close to            | Jury Hall, Domes Hall        | Jury Hall,<br>Jean Bauchet Hall | Jean Bauchet Hall,<br>Domes Hall | Domes Hall                                |
| Area (m²)           | 520                          | 120                             | 70                               | 1056                                      |
| Area (sq.ft.)       | 5.6                          | 1.29                            | 755                              | 11.366                                    |
| Ceiling Height (m)  | 5.4                          | 3.7                             | 3.7                              | -                                         |
| Ceiling Height (ft) | 17.7                         | 12                              | 12                               | -                                         |
| Dimensions (m)      | 36×14.5                      | 13x9                            | 9x9                              | 46x33                                     |
| Dimensions (ft)     | 118×47                       | 42x29                           | 29x29                            | 150×108                                   |
| Theater             | 500                          | 70                              | 30                               | -                                         |
| Classroom           | 100                          | 30                              | 15                               | -                                         |
| U-Shape             | 50                           | 30                              | 15                               | -                                         |
| Boardroom           | 40                           | 20                              | 15                               | <del>-</del>                              |
| Banquet             | 400                          | 50                              | <del>-</del>                     | -                                         |
| Cocktail            | 1000                         | 100                             | 40                               | 600                                       |