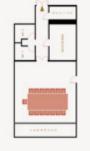

### TERRACE OF THE PALACE SPA

Description The Jean Bauchet Hall is completely modular and equipped with the latest sound and light technology. A fully functional theatre pit, dressing rooms and sets provide for every conceivable extravaganza. The Jean Bauchet Hall overlooks the gardens and be divided in two rooms.

Plan

| Location            | In the Palace (ground floor) | In the Palace (1st floor)       | In the Palace (1st floor)        | In the Palace Spa (3 <sup>rd</sup> floor) |
|---------------------|------------------------------|---------------------------------|----------------------------------|-------------------------------------------|
| Close to            | Jury Hall, Domes Hall        | Jury Hall,<br>Jean Bauchet Hall | Jean Bauchet Hall,<br>Domes Hall | Domes Hall                                |
| Area (m²)           | 520                          | 120                             | 70                               | 1056                                      |
| Area (sq.ft.)       | 5.6                          | 1.29                            | 755                              | 11.366                                    |
| Ceiling Height (m)  | 5.4                          | 3.7                             | 3.7                              | -                                         |
| Ceiling Height (ft) | 17.7                         | 12                              | 12                               | -                                         |
| Dimensions (m)      | 36×14.5                      | 13x9                            | 9x9                              | 46x33                                     |
| Dimensions (ft)     | 118×47                       | 42x29                           | 29x29                            | 150×108                                   |
| Theater             | 500                          | 70                              | 30                               | -                                         |
| Classroom           | 100                          | 30                              | 15                               | -                                         |
| U-Shape             | 50                           | 30                              | 15                               | -                                         |
| Boardroom           | 40                           | 20                              | 15                               | <del>-</del>                              |
| Banquet             | 400                          | 50                              | <del>-</del>                     | -                                         |
| Cocktail            | 1000                         | 100                             | 40                               | 600                                       |