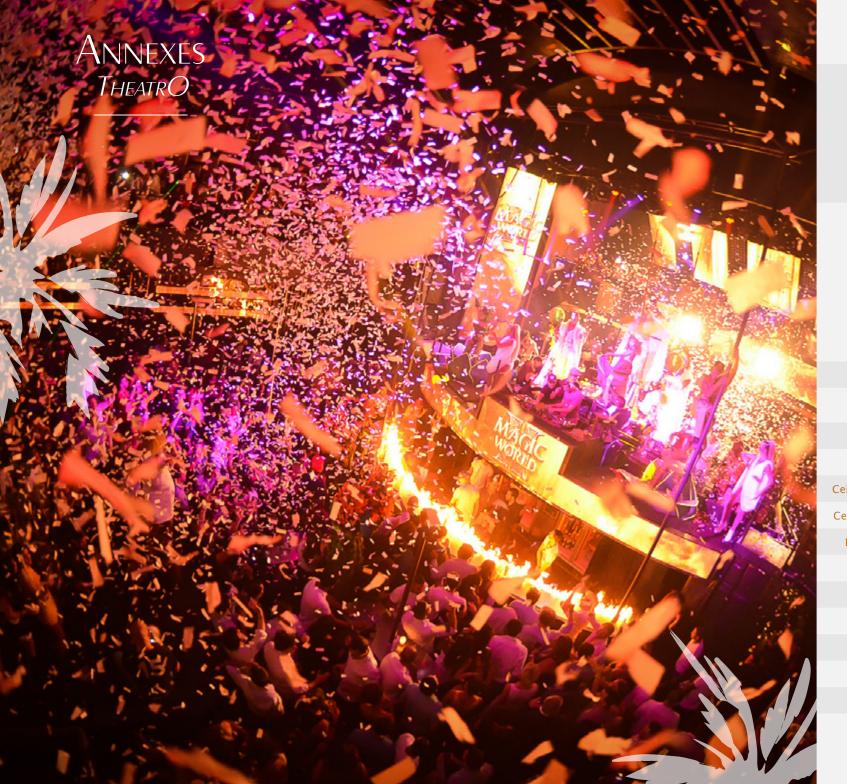

# **THEATRO**

Description

Book the most famous Night-Club in Marrakesh for your private event!

Converted from an old theatre, the Theatro sets the stage for a wild and vibrant nightlife experience with unique shows featuring acrobats, jugglers and dancers!

Plan

| Location            | Close to the Casino (on 3 floors) |
|---------------------|-----------------------------------|
| Close to            | Jamil Hall                        |
| Area (m²)           | 500                               |
| Area (sq.ft.)       | 5.385                             |
| Ceiling Height (m)  | 11.2                              |
| Ceiling Height (ft) | 36.4                              |
| Dimensions (m)      | 26.5x16                           |
| Dimensions (ft)     | 87x52                             |
| Theater             | 400                               |
| Classroom           | -                                 |
| U-Shape             | -                                 |
| Boardroom           | -                                 |
| Banquet             | -                                 |
| Cocktail            | 600                               |