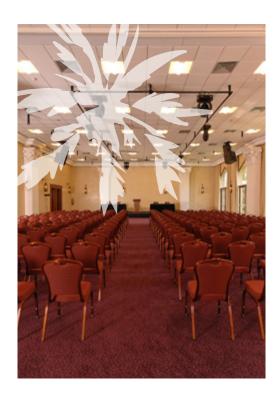

# RECEPTIONS & SEMINARS MICE VENUES

The Es Saadi Marrakech Resort boasts 9 function venues ranging from the intimate 10 seat meeting room to a grand 500 seat auditorium for all your needs.

Plan

| Location            | In the Palace (ground floor) | In the Palace (1st floor)       | In the Palace (1st floor)        | In the Palace Spa (3 <sup>rd</sup> floor) |
|---------------------|------------------------------|---------------------------------|----------------------------------|-------------------------------------------|
| Close to            | Jury Hall, Domes Hall        | Jury Hall,<br>Jean Bauchet Hall | Jean Bauchet Hall,<br>Domes Hall | Domes Hall                                |
| Area (m²)           | 520                          | 120                             | 70                               | 1056                                      |
| Area (sq.ft.)       | 5.6                          | 1.29                            | 755                              | 11.366                                    |
| Ceiling Height (m)  | 5.4                          | 3.7                             | 3.7                              | -                                         |
| Ceiling Height (ft) | 17.7                         | 12                              | 12                               | -                                         |
| Dimensions (m)      | 36×14.5                      | 13x9                            | 9x9                              | 46x33                                     |
| Dimensions (ft)     | 118×47                       | 42x29                           | 29x29                            | 150×108                                   |
| Theater             | 500                          | 70                              | 30                               | -                                         |
| Classroom           | 100                          | 30                              | 15                               | -                                         |
| U-Shape             | 50                           | 30                              | 15                               | -                                         |
| Boardroom           | 40                           | 20                              | 15                               | <del>-</del>                              |
| Banquet             | 400                          | 50                              | <del>-</del>                     | -                                         |
| Cocktail            | 1000                         | 100                             | 40                               | 600                                       |