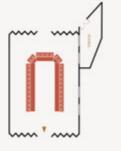

This meeting room opens onto a large outside patio balcony, ideal for coffee breaks.

This meeting room is called the Jury Hall in honour of the Marrakech Film Festival jury who convenes here to deliberate. It offers the best view of the Es Saadi Gardens and boasts a separate office, a bathroom and separate men night. and women's toilets. Communicating with a suite.

Plan

| Location            | In the Palace (ground floor) | In the Palace (1st floor)       | In the Palace (1st floor)        | In the Palace Spa (3 <sup>rd</sup> floor) |
|---------------------|------------------------------|---------------------------------|----------------------------------|-------------------------------------------|
| Close to            | Jury Hall, Domes Hall        | Jury Hall,<br>Jean Bauchet Hall | Jean Bauchet Hall,<br>Domes Hall | Domes Hall                                |
| Area (m²)           | 520                          | 120                             | 70                               | 1056                                      |
| Area (sq.ft.)       | 5.6                          | 1.29                            | 755                              | 11.366                                    |
| Ceiling Height (m)  | 5.4                          | 3.7                             | 3.7                              | -                                         |
| Ceiling Height (ft) | 17.7                         | 12                              | 12                               | -                                         |
| Dimensions (m)      | 36×14.5                      | 13x9                            | 9x9                              | 46x33                                     |
| Dimensions (ft)     | 118×47                       | 42x29                           | 29x29                            | 150×108                                   |
| Theater             | 500                          | 70                              | 30                               | -                                         |
| Classroom           | 100                          | 30                              | 15                               | -                                         |
| U-Shape             | 50                           | 30                              | 15                               | -                                         |
| Boardroom           | 40                           | 20                              | 15                               | <del>-</del>                              |
| Banquet             | 400                          | 50                              | <del>-</del>                     | -                                         |
| Cocktail            | 1000                         | 100                             | 40                               | 600                                       |