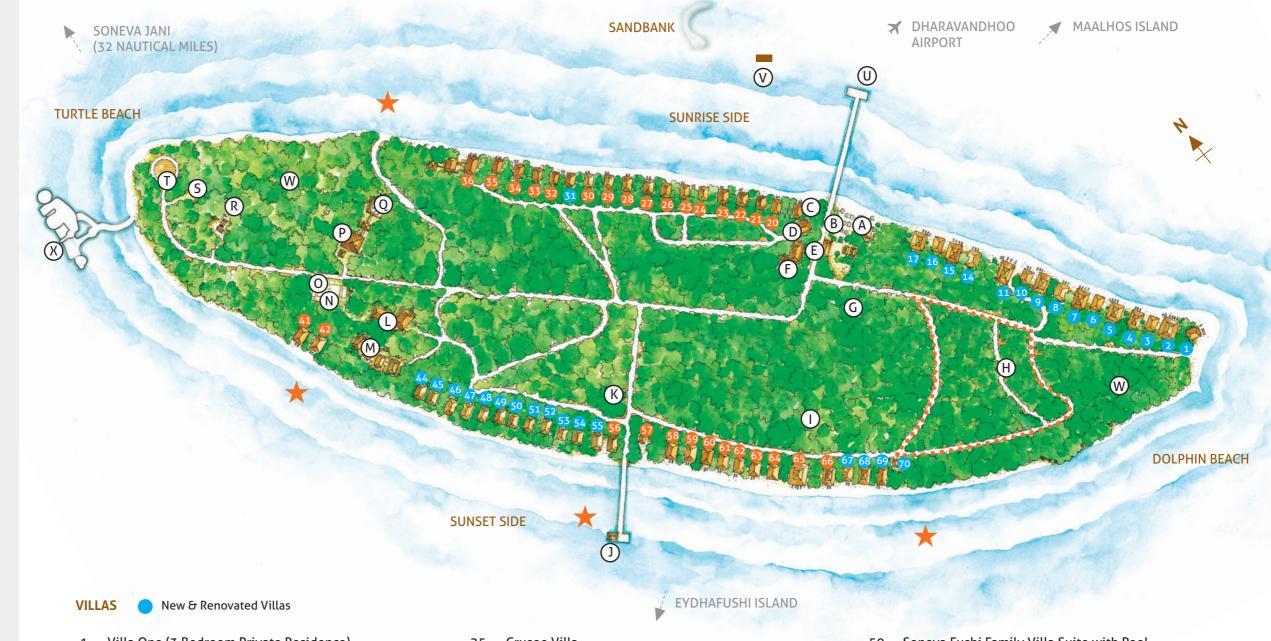

## Resort Map

## **RESORT AMENITIES**

- 'Mihiree Mitha' Restaurant
- (B) By The Bar
- Watersports Champa
- 'Down to Earth' Restaurant
- **Guest Relation Champa**
- 'So Glasscycle' Glass & Art Studio
- Table Tennis Champa
- 'The Den' Children and Teenage Club
- Vegetable Garden
- Bar(a)bara
- Soleni Dive Center
- Six Senses Spa
- Wine cellar
- **Tennis Court**
- Fresh in the Garden Restaurant
- Ever Soneva So Celestial (The Observatory)
- Eco Centro
- Turtle Beach Yoga Champa
- Cinema Paradiso
- Kannai Arrival Jetty
- Sea Plane Pick Up/Drop
- **Protected Nature Reserve**
- Out of the Blue
- **Snorkeling Access Points**
- Jogging Trail

- Villa One (3 Bedroom Private Residence)
- Sunrise Retreat (3 Bedroom Private Residence)
- Crusoe Suite 2 Bedroom with Pool
- Crusoe Suite 2 Bedroom with Pool
- Soneva Fushi Villa Suite 3 Bedroom with Pool
- Crusoe Suite 2 Bedroom with Pool
- Soneva Fushi Family Villa Suite with Pool
- Crusoe Suite 2 Bedroom with Pool
- Soneva Fushi Villa Suite 3 Bedroom with Pool
- 10 Crusoe Suite 2 Bedroom with Pool
- Private Reserve (9 Bedroom Private Residence) 11
- Villa 14 (3 Bedroom Private Residence) 14
- Villa 15 (4 Bedroom Private Residence) 15
- 16 Crusoe Suite with Pool
- Crusoe Suite with Pool 17
- Crusoe Villa with Pool 20
- Crusoe Villa with Pool 21
- 22 Crusoe Villa
- Crusoe Villa 23
- Crusoe Villa

- Crusoe Villa 25
- Crusoe Villa 26
- 27 Crusoe Villa
- Crusoe Villa with Pool 28
- 29 Crusoe Villa
- 30 Crusoe Villa
- Crusoe Villa 2 Bedroom with Pool 31
- Soneva Fushi Villa 2 Bedroom with Pool 32
- Soneva Fushi Villa 33
- Soneva Fushi Villa 34
- Soneva Fushi Villa 35
- Jungle Reserve (4 Bedroom Private Residence) 36
- Villa 41 (3 Bedroom Private Residence) 41
- 42 Villa 42 (6 Bedroom Private Residence)
- Crusoe Suite 2 Bedroom with Pool 44
- Crusoe Suite 2 Bedroom with Pool 45
- Soneva Fushi Family Villa Suite with Pool 46
- 47 Soneva Fushi Family Villa Suite with Pool
- Soneva Fushi Family Villa Suite with Pool 48
- Soneva Fushi Family Villa Suite with Pool

- Soneva Fushi Family Villa Suite with Pool
- Soneva Fushi Family Villa Suite with Pool
- Soneva Fushi Family Villa Suite with Pool
- Soneva Fushi Family Villa Suite with Pool
- Soneva Fushi Family Villa Suite
- Soneva Fushi Family Villa Suite with Pool
- Crusoe Villa with Pool
- Crusoe Villa with Pool 57
- Crusoe Villa with Pool
- Soneva Fushi Villa Suite with Pool
- Sunset Retreat (2 Bedroom Private Residence)
- Crusoe Suite 3 Bedroom with Pool
- Soneva Fushi Villa Suite 2 Bedroom with Pool
- Crusoe Suite 3 Bedroom with Pool
- Soneva Fushi Villa Suite 4 Bedroom with Pool
- Soneva Fushi Villa Suite 3 Bedroom with Pool
- Crusoe Suite 2 Bedroom with Pool